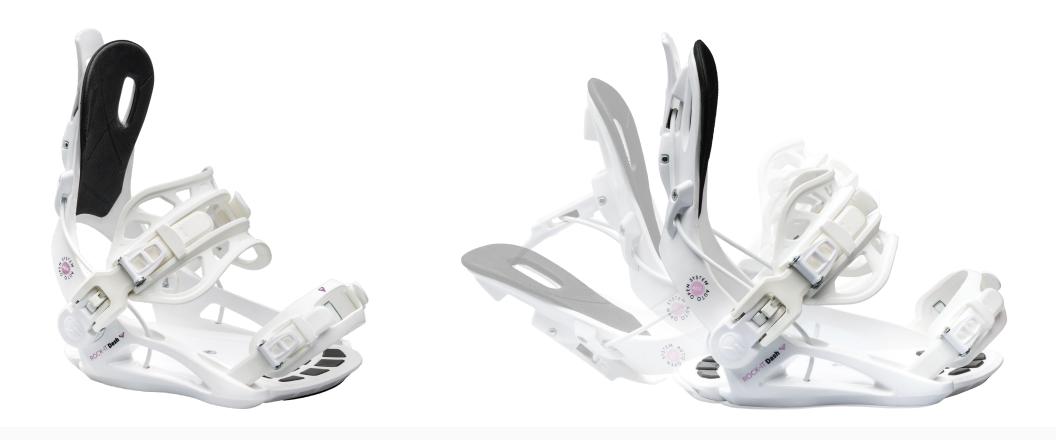

### **ROCK-IT-DASH**

The Rock-it Dash offers an easy entry/exit system so you can ride more, and ratchet less. It has the best comfort and convenience without sacrificing performance. Simply lower the reclining highback, which pops open the Auto Lever and ankle strap to create additional room to slide in your boot. Then, step in, pull up the highback, slap down the ankle strap Auto Lever and you are off. Speed entry that will help you get ahead of the pack so you can lead the charge!

| TERRAIN     | PARK    | ALL MOUNTAIN | STEEPS     |
|-------------|---------|--------------|------------|
| PERFORMANCE | PLAYFUL | ALL AROUND   | AGGRESSIVE |
| FLEX        | SOFT    | MEDIUM       | STIFF      |

- Speed entry technology with reclining highback
- Auto Open lightweight strap system for easy entry and exit
- Comfort, performance and convenience with a medium flex