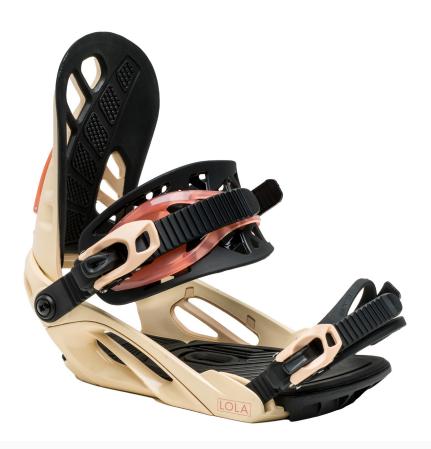

### LOLA

The Roxy Lola binding is designed with adjustability, comfort, and performance features for precise control. A medium flexing binding, the Lola has a responsive dual ankle strap construction for lightweight support and comfort, full EVA padded baseplate for extra shock and vibration absorption, and an asymmetric padded highback with tool-less adjustability for intuitive support and control. The baseplate is a responsive dual vent design for reinforced support that works in harmony with all the Lola components. The Roxy Lola is ready for any mountain adventure!

- Fully padded EVA footbed with adjustable toe ramp
- Contoured Asymmetric highback with tool-less adjustability
- Responsive dual ankle strap for lightweight support and comfort