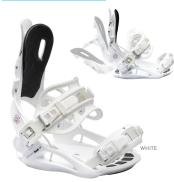

### VIVA

Comfort and adjustability combine for a balanced ride. The Roxy Viva is the perfect pairing for any of our Roxy all mountain boards. The Viva features a medium-soft flex, a cored dual band ankle strap, full EVA padded highback with Tool-less forward lean adjustability, and EVA Toe and Heel Pads to absorb shock and vibration. A unique, lightweight baseplate with open side panels offers a more forgiving flex and easy side to side movement. Strap into the Roxy Viva and cruise the mountain with confidence!

| TERRAIN     | PARK    | ALL MOUNTAIN | STEEPS     |
|-------------|---------|--------------|------------|
| PERFORMANCE | PLAYFUL | ALL AROUND   | AGGRESSIVE |
| FLEX        | SOFT    | MEDIUM       | STIFF      |

- Padded footbeds and highback for comfort
- Tool-less highback adjustability
- New! Cored dual band ankle strap