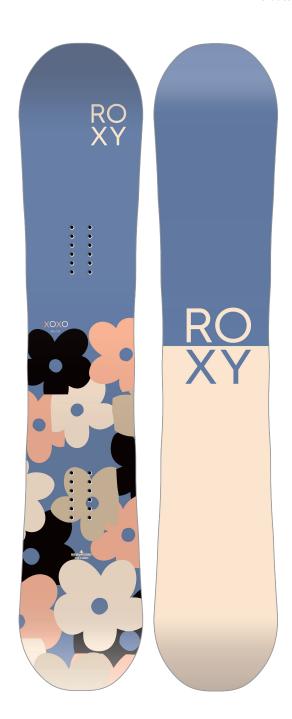

MAGNE-TRACTION®
EFFORTLESS EDGE HOLD
SERRATED STEAK KNIFE TECHNOLOGY

The XOXO is a freestyle favorite with decades of confidence and style. The C2 contour is the perfect hybrid of camber and rocker for all terrain freestyle fun. The snappy flex has the right amount of power and forgiveness for park prowess and all mountain progression. Magne-Traction provides the precision edge-control in all conditions. With the perfect balance of comfortable control and confident performance, anything is possible. The XOXO turns the whole mountain into a freestyle playground, with love.

- C2 perfect all terrain hybrid contour
- Built with solar power, zero CO2 emissions and FSC certified wood cores
- Roxy freestyle favorite for predictable control and confident power moves
- Fast, durable sintered base material