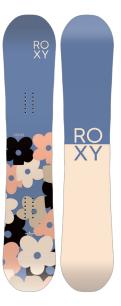

### RAINA

The Roxy Raina is a Mervin Designed board with a playful medium-soft flex. The directional twin geometry, Magne-Traction® and a perfect camber/rocker hybrid C2 contour are designed for comfortable control, precision and float in any snow conditions. The Raina is a fun, easy riding board that can take beginners to the next level or give an entry level rider a progression boost. Pair the Raina with the Roxy Viva or Lola bindings for a perfect match!

- Directional Twin, C2 hybrid contour and playful soft-medium flex for a comfortable all mountain fun
- Magne-Traction® for predictable edge control
- Built with solar power, zero CO2 emissions and FSC certified wood cores
- Fast, low maintenance extruded base material

| TERRAIN | PARK     | ALL MOUNTAIN | FREERIDE |
|---------|----------|--------------|----------|
| ABILITY | BEGINNER | INTERMEDIATE | ADVANCED |
| FLEX    | SOFT     | MEDIUM       | FIRM     |

| SIZE(CM) | CONTACT<br>LENGTH(CM) | SIDECUT(M) | WAIST<br>WIDTH(CM) | NOSE/TAIL<br>WIDTH(CM) | STANCE<br>MIN-MAX / SETBACK |
|----------|-----------------------|------------|--------------------|------------------------|-----------------------------|
| 139      | 102                   | 7.0        | 23.1               | 27 / 27                | 17.5"-22.5" / 5"            |
| 143      | 105                   | 7.0        | 23.5               | 27.6 / 27.6            | 18.5"-23.5" / .5"           |
| 147      | 108                   | 7.0        | 23.8               | 28.1 / 28.1            | 18.5"-23.5" / .5"           |
| 151      | 112                   | 7.0        | 24                 | 28.6 / 28.6            | 18.5"-23.5" / .5"           |