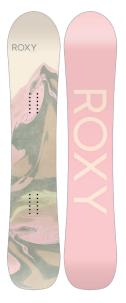

### **SMOOTHIE**

The Smoothie is an award winning all mountain board built for flow and float. It blends a directional C2 hybrid contour with a wider nose for float, and a fine tuned flex pattern for pop and control. Controlled turns, powder slashes, big mountain lines, or resort flow lines, the Smoothie offers stability and reliability in smooth or challenging conditions.

Make Wayes. Move Mountains and make memories on the Smoothie.

- Directional C2 camber hybrid with a 1.5" set back stance
- Built with solar power, zero CO2 emissions and FSC certified wood cores
- Big mountain flow and float with freestyle flair
- Fast, durable sintered base material

| TERRAIN | PARK     | ALL MOUNTAIN | FREERIDE |
|---------|----------|--------------|----------|
| ABILITY | BEGINNER | INTERMEDIATE | ADVANCED |
| FLEX    | SOFT     | MEDIUM       | FIRM     |

| SIZE(CM) | CONTACT<br>LENGTH(CM) | SIDECUT(M) | WAIST<br>WIDTH(CM) | NOSE/TAIL<br>WIDTH(CM) | STANCE<br>MIN-MAX / SETBACK |
|----------|-----------------------|------------|--------------------|------------------------|-----------------------------|
| 143      | 105                   | 7.7        | 23.4               | 27.2 / 26.8            | 18.5"-23.5" / 1.5"          |
| 146      | 107                   | 7.8        | 23.9               | 27.6 / 27.4            | 18.5"-23.5" / 1.5"          |
| 149      | 110                   | 7.9        | 24.3               | 28.4 / 28.2            | 19"-24" / 1.5"              |
| 152      | 113                   | 8.0        | 24.5               | 28.6 / 28.4            | 19"-24" / 1.5"              |