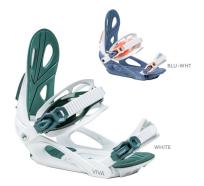

### LOLA

The Roxy Lola binding is designed with adjustability, comfort, and performance features for precise control. A medium flexing binding, the Lola has a responsive dual ankle strap construction for lightweight support and comfort, full EVA padded baseplate for extra shock and vibration absorption, and an asymmetric padded highback with tool-less adjustability for intuitive support and control. The baseplate is a responsive dual vent design for reinforced support that works in harmony with all the Lola components. The Roxy Lola is ready for any mountain adventure!

| TERRAIN     | PARK    | ALL MOUNTAIN | STEEPS     |
|-------------|---------|--------------|------------|
| PERFORMANCE | PLAYFUL | ALL AROUND   | AGGRESSIVE |
| FLEX        | SOFT    | MEDIUM       | STIFF      |

- Fully padded EVA footbed with adjustable toe ramp
- Contoured Asymmetric highback with tool-less adjustability
- Responsive dual ankle strap for lightweight support and comfort