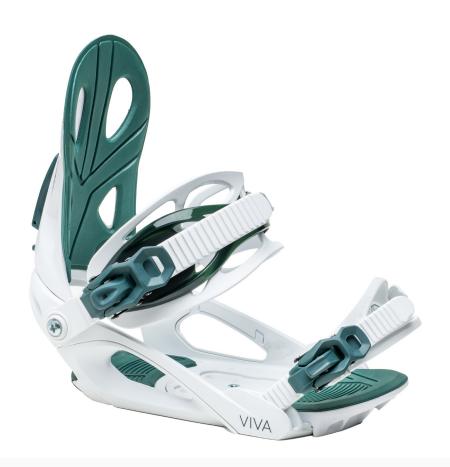

### VIVA

Comfort and adjustability combine for a balanced ride. The Roxy Viva is the perfect pairing for any of our Roxy all mountain boards. The Viva features a medium-soft flex, a cored dual band ankle strap, full EVA padded highback with Tool-less forward lean adjustability, and EVA Toe and Heel Pads to absorb shock and vibration. A unique, lightweight baseplate with open side panels offers a more forgiving flex and easy side to side movement. Strap into the Roxy Viva and cruise the mountain with confidence!

- Padded footbeds and highback for comfort
- Tool-less highback adjustability
- New! Cored dual band ankle strap