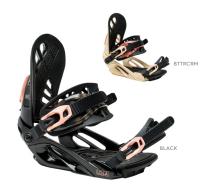

### **ROCK-IT-DASH**

The Rock-it Dash offers an easy entry/exit system so you can ride more, and ratchet less. It has the best comfort and convenience without sacrificing performance. Simply lower the reclining highback, which pops open the Auto Lever and ankle strap to create additional room to slide in your boot. Then, step in, pull up the highback, slap down the ankle strap Auto Lever and you are off. Speed entry that will help you get ahead of the pack so you can lead the charge!

| TERRAIN     | PARK    | ALL MOUNTAIN | STEEPS     |
|-------------|---------|--------------|------------|
| PERFORMANCE | PLAYFUL | ALL AROUND   | AGGRESSIVE |
| FLEX        | SOFT    | MEDIUM       | STIFF      |

- Speed entry technology with reclining highback
- Auto Open lightweight strap system for easy entry and exit
- Comfort, performance and convenience with a medium flex