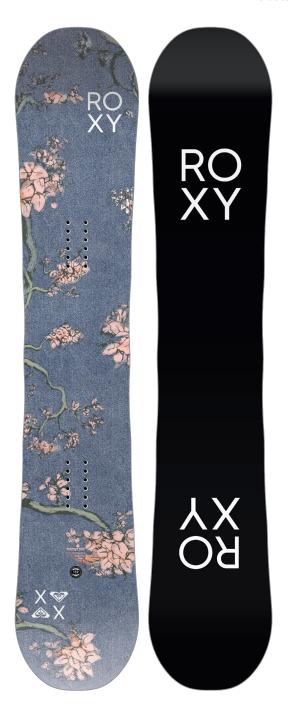

### XOXO PRO

2x Olympic gold medalist Chloe Kim takes style and performance to new heights. The XOXO Pro is Chloe Kim's choice for progressive freestyle fun. It has a new high-performance construction with our responsive C3 camber dominant contour, a knife-cut sintered base, and carbon power strips for a snappy flex with pop and stability. Magne-Traction provides precision edge control for power moves in any chosen playground. Chloe Kim might be the world's best in the Superpipe, but the XOXO Pro is a Roxy team favorite in any freestyle setting.

- Carbon power strips built into our C3 camber dominant contour
- Mervin Made with advanced technology, eco-materials and construction
- Chloe Kim's choice for progressive freestyle
- Performance fast, high-grade knife-cut sintered base material