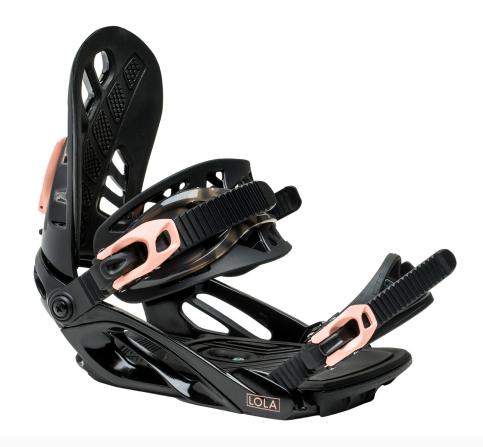

### LOLA

The Roxy Lola binding is designed with adjustability, comfort, and performance features for precise control. A medium flexing binding, the Lola has a responsive dual ankle strap construction for lightweight support and comfort, full EVA padded baseplate for extra shock and vibration absorption, and an asymmetric padded highback with tool-less adjustability for intuitive support and control. The baseplate is a responsive dual vent design for reinforced support that works in harmony with all the Lola components. The Roxy Lola is ready for any mountain adventure!

| TERRAIN     | PARK    | ALL MOUNTAIN | STEEPS     |
|-------------|---------|--------------|------------|
| PERFORMANCE | PLAYFUL | ALL AROUND   | AGGRESSIVE |
| FLEX        | SOFT    | MEDIUM       | STIFF      |

- Fully padded EVA footbed with adjustable toe ramp
- Contoured Asymmetric highback with tool-less adjustability
- Responsive dual ankle strap for lightweight support and comfort