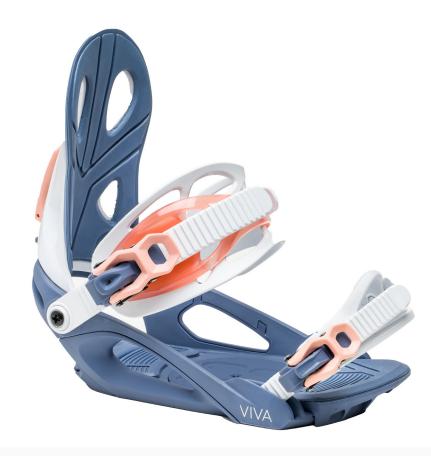

### VIVA

Comfort and adjustability combine for a balanced ride. The Roxy Viva is the perfect pairing for any of our Roxy all mountain boards. The Viva features a medium-soft flex, a cored dual band ankle strap, full EVA padded highback with Tool-less forward lean adjustability, and EVA Toe and Heel Pads to absorb shock and vibration. A unique, lightweight baseplate with open side panels offers a more forgiving flex and easy side to side movement. Strap into the Roxy Viva and cruise the mountain with confidence!

- Padded footbeds and highback for comfort
- Tool-less highback adjustability
- New! Cored dual band ankle strap