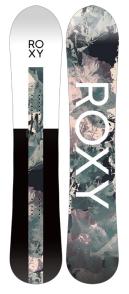

### XOXO PRO

2x Olympic gold medalist Chloe Kim takes style and performance to new heights. The XOXO Pro is Chloe Kim's choice for progressive freestyle fun. It has a new high-performance construction with our responsive C3 camber dominant contour, a knife-cut sintered base, and carbon power strips for a snappy flex with pop and stability. Magne-Traction provides precision edge control for power moves in any chosen playground. Chloe Kim might be the world's best in the Superpipe, but the XOXO Pro is a Roxy team favorite in any freestyle setting.

- Carbon power strips built into our C3 camber dominant contour
- Mervin Made with advanced technology, eco-materials and construction
- Chloe Kim's choice for progressive freestyle
- Performance fast, high-grade knife-cut sintered base material

| TERRAIN | PARK     | ALL MOUNTAIN | FREERIDE |
|---------|----------|--------------|----------|
| ABILITY | BEGINNER | INTERMEDIATE | ADVANCED |
| FLEX    | SOFT     | MEDIUM       | FIRM     |
| FLEX    | SOFT     | MEDIUM       | FIRM     |